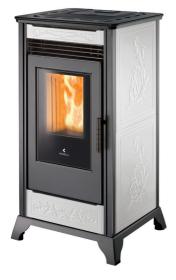

| Finishes                | $\bigcirc \bullet \bullet \bullet$ |
|-------------------------|------------------------------------|
| P.NOM                   | 2.9 - 6.4 kW                       |
| Pellet fuel consumption | 0.7 - 1.5 kg/h                     |
| Efficiency              | 92.2 - 90.8 %                      |
| Flue exit pipe          | Ø 80 mm                            |
| Tank capacity           | 15 kg                              |
| Burn time               | 10 - 23 h                          |
| Installed power         | 59 W                               |
| Net weight              | 121.5 kg                           |
| Dimensions              | 440x951x450                        |
| Fans                    | 1 frontal                          |

**R 70** 











CODESIGN 2022

#### **TECHNICAL FEATURES**

| Finishes                | $\bigcirc \bullet \bullet$ |
|-------------------------|----------------------------|
| P.NOM                   | 2.9 - 7.3 kW               |
| Pellet fuel consumption | 0.7 - 1.7 kg/h             |
| Efficiency              | 92.2 - 90.5 %              |
| Flue exit pipe          | Ø 80 mm                    |
| Tank capacity           | 15 kg                      |
| Burn time               | 9 - 23 h                   |
| Installed power         | 59 W                       |
| Net weight              | 123.5 kg                   |
| Dimensions              | 521x1016x522               |
| Fans                    | 1 frontal                  |











#### **TECHNICAL FEATURES**

| Finishes                | $\