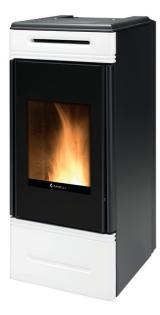

#### **TECHNICAL FEATURES**

| Finishes                | 0•                                       |
|-------------------------|------------------------------------------|
| P.NOM                   | 3.8- 10.2 kW                             |
| Pellet fuel consumption | 0.8 - 2.3 kg/h                           |
| Efficiency              | 94.6 - 91.7 %                            |
| Flue exit pipe          | Ø 80 mm                                  |
| Tank capacity           | 19 kg                                    |
| Burn time               | 8-23 h                                   |
| Installed power         | 14 W                                     |
| Net weight              | 150 kg                                   |
| Dimensions              | 530x1190x665                             |
| Fans                    | 1 frontal<br>1 for ducting deactivatable |