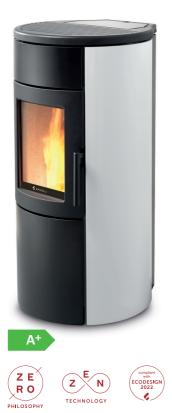

ΖE

RO

PHILOSOPHY

| Finishes                | ○●                                       |
|-------------------------|------------------------------------------|
| P.NOM                   | 3.3 - 8.3 kW                             |
| Pellet fuel consumption | 0.7 - 1.9 kg/h                           |
| Efficiency              | 95.5 - 90.6%                             |
| Flue exit pipe          | Ø 80 mm                                  |
| Tank capacity           | 17 kg                                    |
| Burn time               | 9 - 24 h                                 |
| Installed power         | 13 W                                     |
| Net weight              | 193 kg                                   |
| Dimensions              | 530x1050x574                             |
| Fans                    | 1 frontal<br>1 for ducting deactivatable |