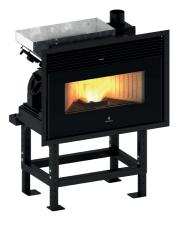

| Burn time               | 6 - 18 h       |
| Installed power         | 88 W           |
| Net weight              | 120 kg         |
| Dimensions              | 785x645x542    |
| Fans                    | 1 frontal      |











| Finishes                | •              |
|-------------------------|----------------|
| P.NOM                   | 3 - 9 kW       |
| Pellet fuel consumption | 0.7 - 2.2 kg/h |
| Efficiency              | 93.1 - 88 %    |
| Flue exit pipe          | Ø 80 mm        |
| Tank capacity           | 20 kg          |
| Burn time               | 9 - 30 h       |
| Installed power         | 88 W           |
| Net weight              | 142.5 kg       |
| Dimensions              | 885x704x542    |
| Fans                    | 1 frontal      |





## R 1000 PRO 🕌





### **TECHNICAL FEATURES**

| Finishes                | •                |
|-------------------------|------------------|
| P.NOM                   | 4.2 - 8.5 kW     |
| Pellet fuel consumption | 0.93 - 1.93 kg/h |
| Efficiency              | 93 - 90.2 %      |
| Flue exit pipe          | Ø 80 mm          |
| Tank capacity           | 10 kg            |
| Burn time               | 5 - 11 h         |
| Installed power         | 75 W             |
| Net weight              | 112.5 kg         |
| Dimensions              | 770x570x452      |
| Fans                    | 1 frontal        |







RCV 1000





### **TECHNICAL FEATURES**

| Finishes                | •                                     |
|-------------------------|---------------------------------------|
| P.NOM