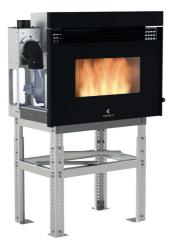

time               | 7 - 16 h        |
| Installed power         | 93 W            |
| Net weight              | 200 kg          |
| Dimensions              | 930x1100x390    |
| Fans                    | 1 deactivatable |



ECODESIGI 2022

6







| Finishes                | •              |
|-------------------------|----------------|
| P.NOM                   | 3 - 9 kW       |
| Pellet fuel consumption | 0.7 - 2.2 kg/h |
| Efficiency              | 93.1 - 88 %    |
| Flue exit pipe          | Ø 80 mm        |
| Tank capacity           | 12 kg          |
| Burn time               | 6 - 18 h       |
| Installed power         | 88 W           |
| Net weight              | 120 kg         |
| Dimensions              | 785x645x542    |
| Fans                    | 1 frontal      |











| Finishes                | •              |
|-------------------------|----------------|
| P.NOM                   | 3 - 9 kW       |
| Pellet fuel consumption | 0.7 - 2.2 kg/h |
| Efficiency              | 93.1 - 88 %    |
| Flue exit pipe          | Ø 80 mm        |
| Tank capacity           | 20 kg          |
| Burn time               | 9 - 30 h       |
| Installed power         | 88 W           |
| Net weight              | 142.5 kg       |
| Dimensions              | 885x704x542    |
| Fans                    | 1 frontal      |





## R 1000 PRO 🕌





### **TECHNICAL FEATURES**

| Finishes                | •                |
|-------------------------|------------------|
| P.NOM                   | 4.2 - 8.5 kW     |
| Pellet fuel consumption | 0.93 - 1.93 kg/h |
| Efficiency