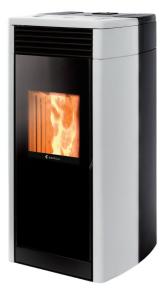

| Finishes                | $\bullet \bigcirc$      |
|-------------------------|-------------------------|
| P.NOM                   | 3.3 - 6.9 kW            |
| Pellet fuel consumption | 0.7 - 1.5 kg/h          |
| Efficiency              | 95.5 - 92.9%            |
| Flue exit pipe          | Ø 80 mm                 |
| Tank capacity           | 17 kg                   |
| Burn time               | 11 - 24 h               |
| Installed power         | 13 W                    |
| Net weight              | 193 kg                  |
| Dimensions              | 530x1050x574            |
| Fans                    | 1 frontal deactivatable |