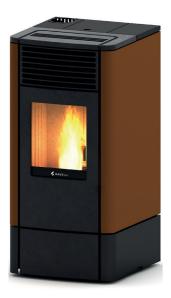

| 460x1080x520               |
| Fans                    | 1 frontal                  |









| Finishes                | $\bigcirc \bullet \bullet$ |
|-------------------------|----------------------------|
| P.NOM                   | 2.9 - 6.4 kW               |
| Pellet fuel consumption | 0.7 - 1.5 kg/h             |
| Efficiency              | 92.2 - 90.8 %              |
| Flue exit pipe          | Ø 80 mm                    |
| Tank capacity           | 11 kg                      |
| Burn time               | 7 - 17 h                   |
| Installed power         | 59 W                       |
| Net weight              | 129.5 kg                   |
| Dimensions              | 441x932x499                |
| Fans                    | 1 frontal                  |



1









| Finishes                | $\bigcirc \bullet \bullet$ |
|-------------------------|----------------------------|
| P.NOM                   | 2.9 - 7.8 kW               |
| Pellet fuel consumption | 0.7 – 1.8 kg/h             |
| Efficiency              | 92.2 - 90.4 %              |
| Flue exit pipe          | Ø 80 mm                    |
| Tank capacity           | 11 kg                      |
| Burn time               | 6 - 17 W                   |
| Installed power         | 61 W                       |
| Net weight              | 129.5 kg                   |
| Dimensions              | 441x932x499                |
| Fans                    | 1 frontal                  |











| Finishes                | $\bigcirc \bullet \bullet \bullet$ |
|-------------------------|-----------