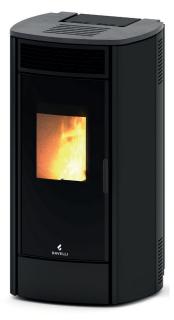

#### **TECHNICAL FEATURES**

| Finishes                | $\bigcirc \bullet \bullet \bullet \bullet$ |
|-------------------------|--------------------------------------------|
| P.NOM                   | 3.3 - 8.3 kW                               |
| Pellet fuel consumption | 0.7 - 1.9 kg/h                             |
| Efficiency              | 95.5 - 90.6%                               |
| Flue exit pipe          | Ø 80 mm                                    |
| Tank capacity           | 17 kg                                      |
| Burn time               | 9 - 24 h                                   |
| Installed power         | 13 W                                       |
| Net weight              | 193 kg                                     |
| Dimensions              | 530x1050x574                               |
| Fans                    | 1 frontal<br>1 for ducting deactivatable   |