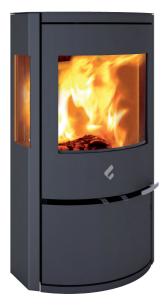

#### **TECHNICAL FEATURES**

| Finishes                | $\bigcirc \bullet \bullet \bullet \bullet$ |
|-------------------------|--------------------------------------------|
| P.NOM                   | 3.3 - 8.3 kW                               |
| Pellet fuel consumption | 0.7 - 1.9 kg/h                             |
| Efficiency              | 95.5 - 90.6%                               |
| Flue exit pipe          | Ø 80 mm                                    |
| Tank capacity           | 17 kg                                      |
| Burn time               | 9 - 24 h                                   |
| Installed power         | 13 W                                       |
| Net weight              | 193 kg                                     |
| Dimensions              | 530x1050x574                               |
| Fans                    | 1 frontal<br>1 for ducting deactivatable   |

ΖE

RO

PHILOSOPHY

z

TECHNOLOGY

Ν