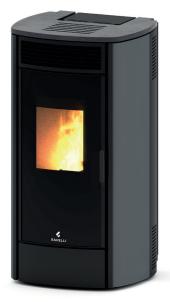

#### **TECHNICAL FEATURES**

| Finishes                | ••                                       |
|-------------------------|------------------------------------------|
| P.NOM                   | 3.3 - 8.3 kW                             |
| Pellet fuel consumption | 0.7 - 1.9 kg/h                           |
| Efficiency              | 95.5 - 90.6%                             |
| Flue exit pipe          | Ø 80 mm                                  |
| Tank capacity           | 17 kg                                    |
| Burn time               | 9 - 24 h                                 |
| Installed power         | 13 W                                     |
| Net weight              | 193 kg                                   |
| Dimensions              | 530x1050x574                             |
| Fans                    | 1 frontal<br>1 for ducting deactivatable |