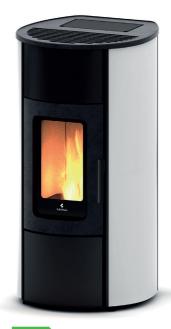

| Finishes                | $\bullet \bigcirc$      |
|-------------------------|-------------------------|
| P.NOM                   | 3.3 - 6.9 kW            |
| Pellet fuel consumption | 0.7 - 1.5 kg/h          |
| Efficiency              | 95.5 - 92.9%            |
| Flue exit pipe          | Ø 80 mm                 |
| Tank capacity           | 17 kg                   |
| Burn time               | 11 - 24 h               |
| Installed power         | 13 W                    |
| Net weight              | 193 kg                  |
| Dimensions              | 530x1050x574            |
| Fans                    | 1 frontal deactivatable |