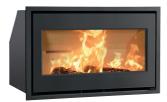

| Finishes              | •           |
|-----------------------|-------------|
| P. NOM.               | 8 kW        |
| Wood fuel consumption | 2.2 kg/h    |
| Efficiency            | 90 %        |
| Flue exit pipe        | Ø 150 mm    |
| Net weight            | 110 kg      |
| Log size              | 33 cm       |
| Dimensions            | 541x996x386 |

CALLIOPE

| Finishes              | •           |
|-----------------------|-------------|
| P. NOM.               | 8 kW        |
| Wood fuel consumption | 2.2 kg/h    |
| Efficiency            | 90 %        |
| Flue exit pipe        | Ø 150 mm    |
| Net weight            | 160 kg      |
| Log size              | 33 cm       |
| Dimensions            | 541x996x386 |