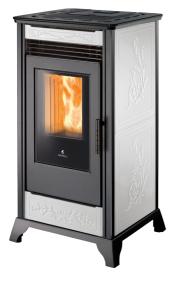

#### **TECHNICAL FEATURES**

| Finishes                | ••                                       |
|-------------------------|------------------------------------------|
| P.NOM                   | 3.3 - 8.3 kW                             |
| Pellet fuel consumption | 0.7 - 1.9 kg/h                           |
| Efficiency              | 95.5 - 90.6%                             |
| Flue exit pipe          | Ø 80 mm                                  |
| Tank capacity           | 17 kg                                    |
| Burn time               | 9 - 24 h                                 |
| Installed power         | 13 W                                     |
| Net weight              | 193 kg                                   |
| Dimensions              | 530x1050x574                             |
| Fans                    | 1 frontal<br>1 for ducting deactivatable |