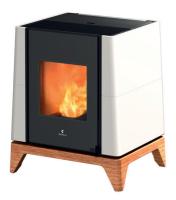

| Finishes                | $\bullet \bigcirc$      |
|-------------------------|-------------------------|
| P.NOM                   | 3.3 - 6.9 kW            |
| Pellet fuel consumption | 0.7 - 1.5 kg/h          |
| Efficiency              | 95.5 - 92.9%            |
| Flue exit pipe          | Ø 80 mm                 |
| Tank capacity           | 17 kg                   |
| Burn time               | 11 - 24 h               |
| Installed power         | 13 W                    |
| Net weight              | 193 kg                  |
| Dimensions              | 530x1050x574            |
| Fans                    | 1 frontal deactivatable |