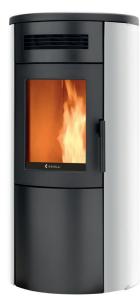

| Finishes                | $\bullet \bigcirc$      |
|-------------------------|-------------------------|
| P.NOM                   | 3.3 - 6.9 kW            |
| Pellet fuel consumption | 0.7 - 1.5 kg/h          |
| Efficiency              | 95.5 - 92.9%            |
| Flue exit pipe          | Ø 80 mm                 |
| Tank capacity           | 17 kg                   |
| Burn time               | 11 - 24 h               |
| Installed power         | 13 W                    |
| Net weight              | 193 kg                  |
| Dimensions              | 530x1050x574            |
| Fans                    | 1 frontal deactivatable |