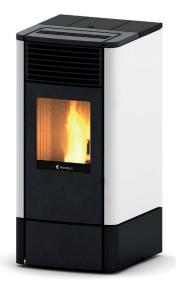

#### **TECHNICAL FEATURES**

| Finishes                | $\bigcirc \bullet \bullet \bullet \bullet$ |
|-------------------------|--------------------------------------------|
| P.NOM                   | 3.3 - 8.3 kW                               |
| Pellet fuel consumption | 0.7 - 1.9 kg/h                             |
| Efficiency              | 95.5 - 90.6%                               |
| Flue exit pipe          | Ø 80 mm                                    |
| Tank capacity           | 17 kg                                      |
| Burn time               | 9 - 24 h                                   |
| Installed power         | 13 W                                       |
| Net weight              | 193 kg                                     |
| Dimensions              | 530x1050x574                               |
| Fans                    | 1 frontal<br>1 for ducting deactivatable   |