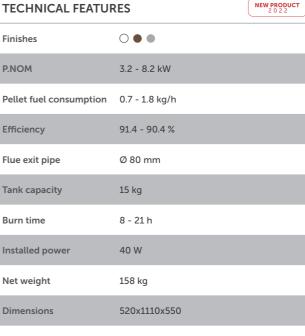

#### **TECHNICAL FEATURES**

| Finishes                | $\bigcirc ullet ullet$ |
|-------------------------|------------------------|
| P.NOM                   | 3.2 - 6.5 kW           |
| Pellet fuel consumption | 0.7 - 1.5 kg/h         |
| Efficiency              | 91.8 - 90.4 %          |
| Flue exit pipe          | Ø 80 mm                |
| Tank capacity           | 15 kg                  |
| Burn time               | 10 - 21 h              |
| Installed power         | 40 W                   |
| Net weight              | 158 kg                 |
| Dimensions              | 520x1110x550           |
| Fans                    | 1 deactivatable        |