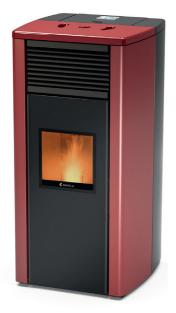

tivatable |







## A+

### **TECHNICAL FEATURES**

| Finishes                | $\bigcirc \bullet \bullet$ |
|-------------------------|----------------------------|
| P.NOM                   | 5.2 - 12.4 kW              |
| P. H <sub>2</sub> O     | 4.2 - 10 kW                |
| Pellet fuel consumption | 1.2 - 2.8 kg/h             |
| Efficiency              | 94.2 - 92.8 %              |
| Flue exit pipe          | Ø 80 mm                    |
| Tank capacity           | 16 kg                      |
| Burn time               | 6 - 14 h                   |
| Installed power         | 140 W                      |
| Net weight              | 160 kg                     |
| Dimensions              | 524x1105x582               |
| Fans                    | 1 frontal deactivatable    |







| Finishes                | ○●                      |
|-------------------------|-------------------------|
| P.NOM                   | 6.1 - 21 kW             |
| P. H <sub>2</sub> O     | 4.9 - 17.5 kW           |
| Pellet fuel consumption | 1.3 - 4.9 kg/h          |
| Efficiency              | 94 - 90 %               |
| Flue exit pipe          | Ø 80 mm                 |
| Tank capacity           | 32 kg                   |
| Burn time               | 7 - 25 h                |
| Installed power         | 115 W                   |
| Net weight              | 215 kg                  |
| Dimensions              | 614x1251x605            |
| Fans                    | 1 frontal deactivatable |
|                         |                         |









| Finishes                | 0•