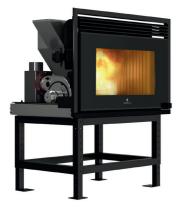

| 88 W           |
| Net weight              | 142.5 kg       |
| Dimensions              | 885x704x542    |
| Fans                    | 1 frontal      |





## R 1000 PRO 🕌





### **TECHNICAL FEATURES**

| Finishes                | •                |
|-------------------------|------------------|
| P.NOM                   | 4.2 - 8.5 kW     |
| Pellet fuel consumption | 0.93 - 1.93 kg/h |
| Efficiency              | 93 - 90.2 %      |
| Flue exit pipe          | Ø 80 mm          |
| Tank capacity           | 10 kg            |
| Burn time               | 5 - 11 h         |
| Installed power         | 75 W             |
| Net weight              | 112.5 kg         |
| Dimensions              | 770x570x452      |
| Fans                    | 1 frontal        |







RCV 1000





### **TECHNICAL FEATURES**

| Finishes                | •                                     |
|-------------------------|---------------------------------------|
| P.NOM                   | 4.2 - 9.3 kW                          |
| Pellet fuel consumption | 0.97 - 2.2 kg/h                       |
| Efficiency              | 91.2 - 88.3 %                         |
| Flue exit pipe          | Ø 80 mm                               |
| Tank capacity           | 15 kg                                 |
| Burn time               | 7 - 15 h                              |
| Installed power         | 110 kg                                |
| Net weight              | 163 kg                                |
| Dimensions              | 816x577x594                           |
| Fans