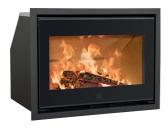

ECODESIG 2022 6

| Finishes              | •           |
|-----------------------|-------------|
| P. NOM.               | 6 kW        |
| Wood fuel consumption | 1.8 kg/h    |
| Efficiency            | 85 %        |
| Flue exit pipe        | Ø 150 mm    |
| Net weight            | 90 kg       |
| Log size              | 25 cm       |
| Dimensions            | 446x950x362 |

DAFNE

**DAFNE VIEW** 

| Finishes              | •           |
|-----------------------|-------------|
| P. NOM.               | 6 kW        |
| Wood fuel consumption | 1.8 kg/h    |
| Efficiency            | 85 %        |
| Flue exit pipe        | Ø 150 mm    |
| Net weight            | 90 kg       |
| Log size              | 25 cm       |
| Dimensions            | 446x950x362 |