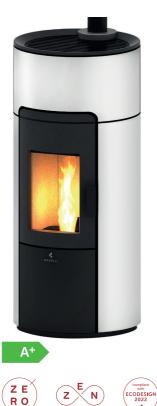

#### **TECHNICAL FEATURES**

| Finishes                | $\bigcirc ullet ullet$ |
|-------------------------|------------------------|
| P.NOM                   | 3.2 - 6.5 kW           |
| Pellet fuel consumption | 0.7 - 1.5 kg/h         |
| Efficiency              | 91.8 - 90.4 %          |
| Flue exit pipe          | Ø 80 mm                |
| Tank capacity           | 15 kg                  |
| Burn time               | 10 - 21 h              |
| Installed power         | 40 W                   |
| Net weight              | 158 kg                 |
| Dimensions              | 520x1110x550           |
| Fans                    | 1 deactivatable        |