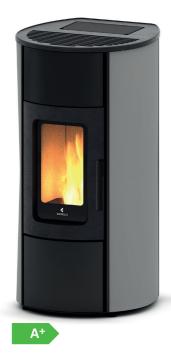

#### **TECHNICAL FEATURES**

| Finishes                | ••                                       |
|-------------------------|------------------------------------------|
| P.NOM                   | 3.3 - 8.3 kW                             |
| Pellet fuel consumption | 0.7 - 1.9 kg/h                           |
| Efficiency              | 95.5 - 90.6%                             |
| Flue exit pipe          | Ø 80 mm                                  |
| Tank capacity           | 17 kg                                    |
| Burn time               | 9 - 24 h                                 |
| Installed power         | 13 W                                     |
| Net weight              | 193 kg                                   |
| Dimensions              | 530x1050x574                             |
| Fans                    | 1 frontal<br>1 for ducting deactivatable |