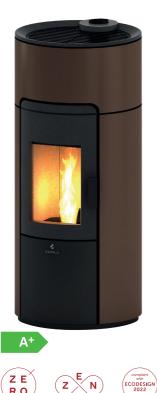

#### **TECHNICAL FEATURES**

| Finishes                | $\bigcirc \bullet \bullet \bullet \bullet$ |
|-------------------------|--------------------------------------------|
| P.NOM                   | 3.3 - 8.3 kW                               |
| Pellet fuel consumption | 0.7 - 1.9 kg/h                             |
| Efficiency              | 95.5 - 90.6%                               |
| Flue exit pipe          | Ø 80 mm                                    |
| Tank capacity           | 17 kg                                      |
| Burn time               | 9 - 24 h                                   |
| Installed power         | 13 W                                       |
| Net weight              | 193 kg                                     |
| Dimensions              | 530x1050x574                               |
| Fans                    | 1 frontal<br>1 for ducting deactivatable   |