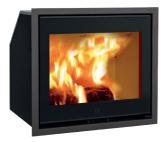

ΖE

RO

PHILOSOPHY

| Finishes                | ○●                                       |
|-------------------------|------------------------------------------|
| P.NOM                   | 3.3 - 8.3 kW                             |
| Pellet fuel consumption | 0.7 - 1.9 kg/h                           |
| Efficiency              | 95.5 - 90.6%                             |
| Flue exit pipe          | Ø 80 mm                                  |
| Tank capacity           | 17 kg                                    |
| Burn time               | 9 - 24 h                                 |
| Installed power         | 13 W                                     |
| Net weight              | 193 kg                                   |
| Dimensions              | 530x1050x574                             |
| Fans                    | 1 frontal<br>1 for ducting deactivatable |

6

ECODESIGN 2022

6