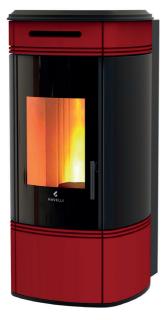

#### **TECHNICAL FEATURES**

| Finishes                | $\bigcirc \bullet \bullet \bullet \bullet$ |
|-------------------------|--------------------------------------------|
| P.NOM                   | 3.3 - 8.3 kW                               |
| Pellet fuel consumption | 0.7 - 1.9 kg/h                             |
| Efficiency              | 95.5 - 90.6%                               |
| Flue exit pipe          | Ø 80 mm                                    |
| Tank capacity           | 17 kg                                      |
| Burn time               | 9 - 24 h                                   |
| Installed power         | 13 W                                       |
| Net weight              | 193 kg                                     |
| Dimensions              | 530x1050x574                               |
| Fans                    | 1 frontal<br>1 for ducting deactivatable   |