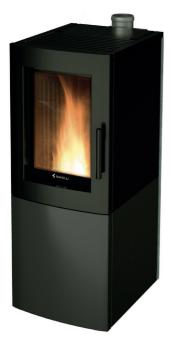

#### **TECHNICAL FEATURES**

| Finishes                | ••                                       |
|-------------------------|------------------------------------------|
| P.NOM                   | 3.3 - 8.3 kW                             |
| Pellet fuel consumption | 0.7 - 1.9 kg/h                           |
| Efficiency              | 95.5 - 90.6%                             |
| Flue exit pipe          | Ø 80 mm                                  |
| Tank capacity           | 17 kg                                    |
| Burn time               | 9 - 24 h                                 |
| Installed power         | 13 W                                     |
| Net weight              | 193 kg                                   |
| Dimensions              | 530x1050x574                             |
| Fans                    | 1 frontal<br>1 for ducting deactivatable |