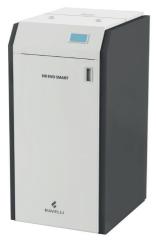

#### **TECHNICAL FEATURES**

| Finishes                | • •                                      |
|-------------------------|------------------------------------------|
| P.NOM                   | 3.8- 10.2 kW                             |
| Pellet fuel consumption | 0.8 - 2.3 kg/h                           |
| Efficiency              | 94.6 - 91.7 %                            |
| Flue exit pipe          | Ø 80 mm                                  |
| Tank capacity           | 19 kg                                    |
| Burn time               | 8-23 h                                   |
| Installed power         | 14 W                                     |
| Net weight              | 150 kg                                   |
| Dimensions              | 530x1190x665                             |
| Fans                    | 1 frontal<br>1 for ducting deactivatable |