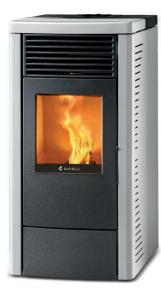

| 441x932x499                |
| Fans                    | 1 frontal                  |



1









| Finishes                | $\bigcirc \bullet \bullet$ |
|-------------------------|----------------------------|
| P.NOM                   | 2.9 - 7.8 kW               |
| Pellet fuel consumption | 0.7 – 1.8 kg/h             |
| Efficiency              | 92.2 - 90.4 %              |
| Flue exit pipe          | Ø 80 mm                    |
| Tank capacity           | 11 kg                      |
| Burn time               | 6 - 17 W                   |
| Installed power         | 61 W                       |
| Net weight              | 129.5 kg                   |
| Dimensions              | 441x932x499                |
| Fans                    | 1 frontal                  |











| Finishes                | $\bigcirc \bullet \bullet \bullet$ |
|-------------------------|------------------------------------|
| P.NOM                   | 2.9 - 6.4 kW                       |
| Pellet fuel consumption | 0.7 - 1.5 kg/h                     |
| Efficiency              | 92.2 - 90.8 %                      |
| Flue exit pipe          | Ø 80 mm                            |
| Tank capacity           | 15 kg                              |
| Burn time               | 10 - 23 h                          |
| Installed power         | 59 W                               |
| Net weight              | 121.5 kg                           |
| Dimensions              | 440x951x450                        |
| Fans                    | 1 frontal                          |

**R 70**