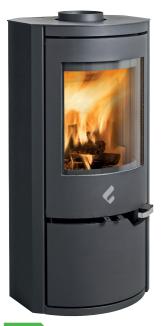

ECODESIG 2022 6

| Finishes              | •           |
|-----------------------|-------------|
| P. NOM.               | 6 kW        |
| Wood fuel consumption | 1.8 kg/h    |
| Efficiency            | 85 %        |
| Flue exit pipe        | Ø 150 mm    |
| Net weight            | 90 kg       |
| Log size              | 25 cm       |
| Dimensions            | 446x950x362 |

DAFNE

**DAFNE VIEW** 

| Finishes              | •           |
|-----------------------|-------------|
| P. NOM.               | 6 kW        |
| Wood fuel consumption | 1.8 kg/h    |
| Efficiency            | 85 %        |
| Flue exit pipe        | Ø 150 mm    |
| Net weight            | 90 kg       |
| Log size              | 25 cm       |
| Dimensions            | 446x950x362 |