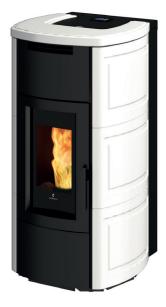

|                         |









| Finishes                | 0•                      |
|-------------------------|-------------------------|
| P.NOM                   | 4.4 - 14.3 kW           |
| P. H <sub>2</sub> O     | 3.8 - 12 kW             |
| Pellet fuel consumption | 1 - 3.3 kg/h            |
| Efficiency              | 91.1 - 90.7 %           |
| Flue exit pipe          | Ø 80 mm                 |
| Tank capacity           | 23 kg                   |
| Burn time               | 7 - 23 h                |
| Installed power         | 79 W                    |
| Net weight              | 219 kg                  |
| Dimensions              | 551x1195x602            |
| Fans                    | 1 frontal deactivatable |
|                         |                         |









| Finishes                | 0                       |
|-------------------------|-------------------------|
| P.NOM                   | 6.7 - 19.4 kW           |
| P. H <sub>2</sub> O     | 5.1 - 16.2 kW           |
| Pellet fuel consumption | 1.5 - 4.3 kg/h          |
| Efficiency              | 95.3 - 92.4 %           |
| Flue exit pipe          | Ø 80 mm                 |
| Tank capacity           | 28 kg                   |
| Burn time               | 6 - 19 h                |
| Installed power         | 87 W                    |
| Net weight              | 221.5 kg                |
| Dimensions              | 610x1177x636            |
| Fans                    | 1 frontal deactivatable |









| Finishes                | $\bigcirc \bullet \bullet \bullet$ |
|---------------------