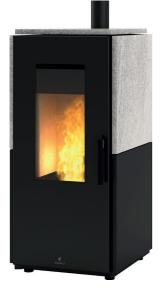

#### **TECHNICAL FEATURES**

| Finishes                | $\bigcirc \bullet \bullet \bullet \bullet$ |
|-------------------------|--------------------------------------------|
| P.NOM                   | 3.3 - 8.3 kW                               |
| Pellet fuel consumption | 0.7 - 1.9 kg/h                             |
| Efficiency              | 95.5 - 90.6%                               |
| Flue exit pipe          | Ø 80 mm                                    |
| Tank capacity           | 17 kg                                      |
| Burn time               | 9 - 24 h                                   |
| Installed power         | 13 W                                       |
| Net weight              | 193 kg                                     |
| Dimensions              | 530x1050x574                               |
| Fans                    | 1 frontal<br>1 for ducting deactivatable   |