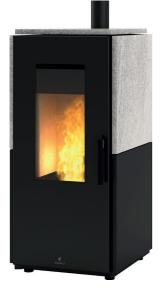

#### **TECHNICAL FEATURES**

| Finishes                | • •                                      |
|-------------------------|------------------------------------------|
| P.NOM                   | 3.8- 10.2 kW                             |
| Pellet fuel consumption | 0.8 - 2.3 kg/h                           |
| Efficiency              | 94.6 - 91.7 %                            |
| Flue exit pipe          | Ø 80 mm                                  |
| Tank capacity           | 19 kg                                    |
| Burn time               | 8-23 h                                   |
| Installed power         | 14 W                                     |
| Net weight              | 150 kg                                   |
| Dimensions              | 530x1190x665                             |
| Fans                    | 1 frontal<br>1 for ducting deactivatable |