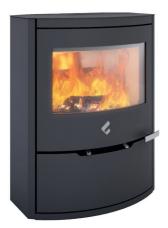

| Finishes                | $\bullet \bigcirc$      |
|-------------------------|-------------------------|
| P.NOM                   | 3.3 - 6.9 kW            |
| Pellet fuel consumption | 0.7 - 1.5 kg/h          |
| Efficiency              | 95.5 - 92.9%            |
| Flue exit pipe          | Ø 80 mm                 |
| Tank capacity           | 17 kg                   |
| Burn time               | 11 - 24 h               |
| Installed power         | 13 W                    |
| Net weight              | 193 kg                  |
| Dimensions              | 530x1050x574            |
| Fans                    | 1 frontal deactivatable |

A++

ΖE RO PHILOSOPHY

C

z

TECHNOLOGY

N

ECODESIGN 2022

6