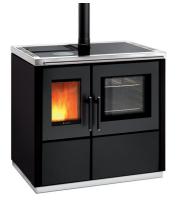

| Fans                    | 1 frontal      |









| Finishes                | •              |
|-------------------------|----------------|
| P.NOM                   | 3.9 - 9.3 kW   |
| Pellet fuel consumption | 0.9 - 2.2 kg/h |
| Efficiency              | 91.8 - 87.0 %  |
| Flue exit pipe          | Ø 80 mm        |
| Tank capacity           | 19 kg          |
| Burn time               | 9 - 22 h       |
| Installed power         | 35 W           |
| Net weight              | 230 kg         |
| Dimensions              | 900x850x600    |
| -                       |                |





Fans





### **A**+ ΖE ECODESIG 2022 RO 6 PHILOSOPHY

### **TECHNICAL FEATURES**

| Finishes                | 0              |
|-------------------------|----------------|
| P.NOM                   | 5.6 - 20.0 kW  |
| P. H <sub>2</sub> O     | 5.6 - 2