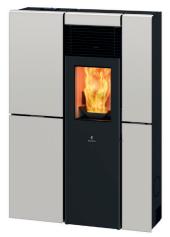

#### **TECHNICAL FEATURES**

| Finishes                | ••                                       |
|-------------------------|------------------------------------------|
| P.NOM                   | 3.3 - 8.3 kW                             |
| Pellet fuel consumption | 0.7 - 1.9 kg/h                           |
| Efficiency              | 95.5 - 90.6%                             |
| Flue exit pipe          | Ø 80 mm                                  |
| Tank capacity           | 17 kg                                    |
| Burn time               | 9 - 24 h                                 |
| Installed power         | 13 W                                     |
| Net weight              | 193 kg                                   |
| Dimensions              | 530x1050x574                             |
| Fans                    | 1 frontal<br>1 for ducting deactivatable |