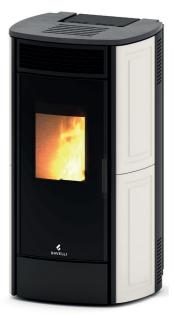

#### **TECHNICAL FEATURES**

| Finishes                | ••                                       |
|-------------------------|------------------------------------------|
| P.NOM                   | 3.3 - 8.3 kW                             |
| Pellet fuel consumption | 0.7 - 1.9 kg/h                           |
| Efficiency              | 95.5 - 90.6%                             |
| Flue exit pipe          | Ø 80 mm                                  |
| Tank capacity           | 17 kg                                    |
| Burn time               | 9 - 24 h                                 |
| Installed power         | 13 W                                     |
| Net weight              | 193 kg                                   |
| Dimensions              | 530x1050x574                             |
| Fans                    | 1 frontal<br>1 for ducting deactivatable |