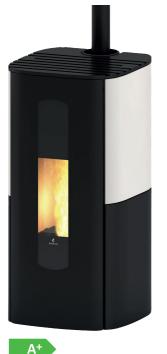

1208x540           |
| Fans                    | 1 upper deactivatable  |











TECHNOLOGY

C

#### **TECHNICAL FEATURES**

| Finishes                | $\bigcirc ullet ullet$ |
|-------------------------|------------------------|
| P.NOM                   | 3.6 - 8 kW             |
| Pellet fuel consumption | 0.8 - 1.83 kg/h        |
| Efficiency              | 92.6 - 89.3 %          |
| Flue exit pipe          | Ø 80 mm                |
| Tank capacity           | 14 kg                  |
| Burn time               | 8 - 18 h               |
| Installed power         | 13 W                   |
| Net weight              | 172 kg                 |
| Dimensions              | 520x1208x540           |
| Fans                    | 1 upper deactivatable  |

PHILOSOPHY







G. NEW PRODUCT



#### **TECHNICAL FEATURES**

| Finishes                | $\bigcirc ullet ullet$ |
|-------------------------|------------------------|
| P.NOM                   | 3.2 - 6.5 kW           |
| Pellet fuel consumption | 0.7 - 1.5 kg/h         |
| Efficiency              | 91.8 - 90.4 %          |
| Flue exit pipe          | Ø 80 mm                |
| Tank capacity           | 15 kg                  |
| Burn time               | 10 - 21 h              |
| Installed power         | 40 W                   |
| Net weight              | 158 kg                 |
| Dimensions              | 520x1110x550           |
| Fans                    | 1 deactivatable        |

ΖE RO

PHILOSOPHY



C









4



|   | <b>^</b> |
|---|----------|
|   |          |
| / | $\sim$   |
| Z | E        |

RO

PHILO