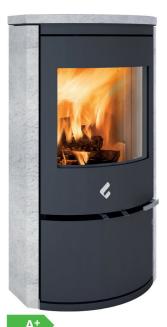

ΖE

RO

PHILOSOPHY

| Finishes                | ○●                                       |
|-------------------------|------------------------------------------|
| P.NOM                   | 3.3 - 8.3 kW                             |
| Pellet fuel consumption | 0.7 - 1.9 kg/h                           |
| Efficiency              | 95.5 - 90.6%                             |
| Flue exit pipe          | Ø 80 mm                                  |
| Tank capacity           | 17 kg                                    |
| Burn time               | 9 - 24 h                                 |
| Installed power         | 13 W                                     |
| Net weight              | 193 kg                                   |
| Dimensions              | 530x1050x574                             |
| Fans                    | 1 frontal<br>1 for ducting deactivatable |

6

ECODESIGN 2022

6