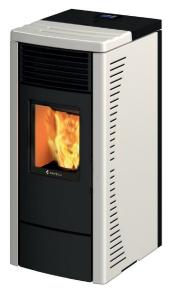

#### **TECHNICAL FEATURES**

| Finishes                | • •                                      |
|-------------------------|------------------------------------------|
| P.NOM                   | 3.8- 10.2 kW                             |
| Pellet fuel consumption | 0.8 - 2.3 kg/h                           |
| Efficiency              | 94.6 - 91.7 %                            |
| Flue exit pipe          | Ø 80 mm                                  |
| Tank capacity           | 19 kg                                    |
| Burn time               | 8-23 h                                   |
| Installed power         | 14 W                                     |
| Net weight              | 150 kg                                   |
| Dimensions              | 530x1190x665                             |
| Fans                    | 1 frontal<br>1 for ducting deactivatable |