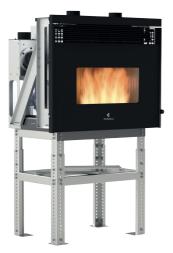

#### **TECHNICAL FEATURES**

| Finishes                | $\bigcirc \bullet \bullet \bullet \bullet$ |
|-------------------------|--------------------------------------------|
| P.NOM                   | 3.3 - 8.3 kW                               |
| Pellet fuel consumption | 0.7 - 1.9 kg/h                             |
| Efficiency              | 95.5 - 90.6%                               |
| Flue exit pipe          | Ø 80 mm                                    |
| Tank capacity           | 17 kg                                      |
| Burn time               | 9 - 24 h                                   |
| Installed power         | 13 W                                       |
| Net weight              | 193 kg                                     |
| Dimensions              | 530x1050x574                               |
| Fans                    | 1 frontal<br>1 for ducting deactivatable   |