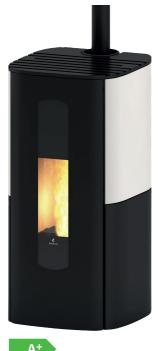

|
| Fans                    | 1 upper deactivatable  |

PHILOSOPHY







G. NEW PRODUCT



#### **TECHNICAL FEATURES**

| Finishes                | $\bigcirc ullet ullet$ |
|-------------------------|------------------------|
| P.NOM                   | 3.2 - 6.5 kW           |
| Pellet fuel consumption | 0.7 - 1.5 kg/h         |
| Efficiency              | 91.8 - 90.4 %          |
| Flue exit pipe          | Ø 80 mm                |
| Tank capacity           | 15 kg                  |
| Burn time               | 10 - 21 h              |
| Installed power         | 40 W                   |
| Net weight              | 158 kg                 |
| Dimensions              | 520x1110x550           |
| Fans                    | 1 deactivatable        |

ΖE RO

PHILOSOPHY



C









4



|   | <b>^</b> |
|---|----------|
|   |          |
| / | $\sim$   |
| Z | E        |

RO

PHILOSOPHY







ECODESIGN 2022

6

1 deactivatable







| Finishes                |                       |
|-------------------------|-----------------------|
| P.NOM                   | 3.2 - 8 kW            |
| Pellet fuel consumption | 0.7 - 1.8 kg/h        |
| Efficiency              | 92.6 - 90.0 %         |
| Flue exit pipe          | Ø 80 mm               |
| Tank capacity           | 18 kg                 |
| Burn time               | 10 - 25 h             |
| Installed power         | 22 W                  |
| Net weight              | 170 kg                |
| Dimensions              | 965x1036x350          |
| Fans                    | 1 upper deactivatable |











NEW PRODUCT