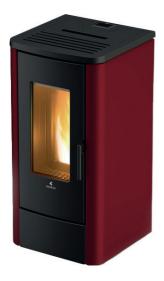

#### **TECHNICAL FEATURES**

| Finishes                | ••                                       |
|-------------------------|------------------------------------------|
| P.NOM                   | 3.3 - 8.3 kW                             |
| Pellet fuel consumption | 0.7 - 1.9 kg/h                           |
| Efficiency              | 95.5 - 90.6%                             |
| Flue exit pipe          | Ø 80 mm                                  |
| Tank capacity           | 17 kg                                    |
| Burn time               | 9 - 24 h                                 |
| Installed power         | 13 W                                     |
| Net weight              | 193 kg                                   |
| Dimensions              | 530x1050x574                             |
| Fans                    | 1 frontal<br>1 for ducting deactivatable |