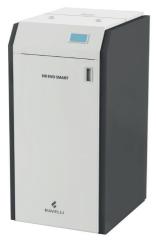

#### **TECHNICAL FEATURES**

| Finishes                | $\bigcirc \bullet \bullet \bullet \bullet$ |
|-------------------------|--------------------------------------------|
| P.NOM                   | 3.3 - 8.3 kW                               |
| Pellet fuel consumption | 0.7 - 1.9 kg/h                             |
| Efficiency              | 95.5 - 90.6%                               |
| Flue exit pipe          | Ø 80 mm                                    |
| Tank capacity           | 17 kg                                      |
| Burn time               | 9 - 24 h                                   |
| Installed power         | 13 W                                       |
| Net weight              | 193 kg                                     |
| Dimensions              | 530x1050x574                               |
| Fans                    | 1 frontal<br>1 for ducting deactivatable   |