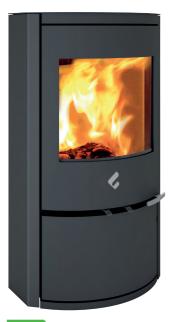

#### **TECHNICAL FEATURES**

| Finishes                | ••                                       |
|-------------------------|------------------------------------------|
| P.NOM                   | 3.3 - 8.3 kW                             |
| Pellet fuel consumption | 0.7 - 1.9 kg/h                           |
| Efficiency              | 95.5 - 90.6%                             |
| Flue exit pipe          | Ø 80 mm                                  |
| Tank capacity           | 17 kg                                    |
| Burn time               | 9 - 24 h                                 |
| Installed power         | 13 W                                     |
| Net weight              | 193 kg                                   |
| Dimensions              | 530x1050x574                             |
| Fans                    | 1 frontal<br>1 for ducting deactivatable |