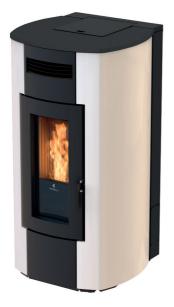

### **TECHNICAL FEATURES**

| Finishes                | 0                       |
|-------------------------|-------------------------|
| P.NOM                   | 4.4 - 12.1 kW           |
| P. H <sub>2</sub> O     | 3.8 - 10.1 kW           |
| Pellet fuel consumption | 1 - 2.7 kg/h            |
| Efficiency              | 91.2 - 91.1 %           |
| Flue exit pipe          | Ø 80 mm                 |
| Tank capacity           | 23 kg                   |
| Burn time               | 8 - 23 h                |
| Installed power         | 75 W                    |
| Net weight              | 190 kg                  |
| Dimensions              | 464x1133x575            |
| Fans                    | 1 frontal deactivatable |

| Finishes                | $\bigcirc ullet ullet$  |
|-------------------------|-------------------------|
| P.NOM                   | 4.4 - 17.2 kW           |
| P. H <sub>2</sub> O     | 3.8 - 14.6 kW           |
| Pellet fuel consumption | 1 - 4 kg/h              |
| Efficiency              | 91.1 - 90 %             |
| Flue exit pipe          | Ø 80 mm                 |
| Tank capacity           | 23 kg                   |
| Burn time               | 6 - 23 h                |
| Installed power         | 85 W                    |
| Net weight              | 190 kg                  |
| Dimensions              | 464x1133x575            |
| Fans                    | 1 frontal deactivatable |