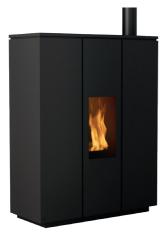

#### 4 **TECHNICAL FEATURES** NEW PRODUCT Finishes P.NOM 3.3 - 6.6 kW Pellet fuel consumption 0.7 - 1.6 kg/h Efficiency 91.2 - 90.9 % Ø 80 mm Flue exit pipe Tank capacity 15 kg 9 - 21 h Burn time Installed power 45 W 200 kg

Net weight Dimensions

Fans

470x1010x520

1 frontal