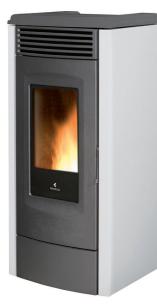

| Finishes                | $\bullet \bigcirc$      |
|-------------------------|-------------------------|
| P.NOM                   | 3.3 - 6.9 kW            |
| Pellet fuel consumption | 0.7 - 1.5 kg/h          |
| Efficiency              | 95.5 - 92.9%            |
| Flue exit pipe          | Ø 80 mm                 |
| Tank capacity           | 17 kg                   |
| Burn time               | 11 - 24 h               |
| Installed power         | 13 W                    |
| Net weight              | 193 kg                  |
| Dimensions              | 530x1050x574            |
| Fans                    | 1 frontal deactivatable |

A++

ΖE RO PHILOSOPHY

C

z

TECHNOLOGY

N

ECODESIGN 2022

6