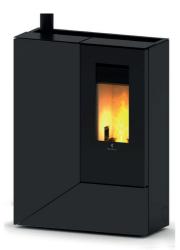

| Finishes                | $\bullet \bigcirc$      |
|-------------------------|-------------------------|
| P.NOM                   | 3.3 - 6.9 kW            |
| Pellet fuel consumption | 0.7 - 1.5 kg/h          |
| Efficiency              | 95.5 - 92.9%            |
| Flue exit pipe          | Ø 80 mm                 |
| Tank capacity           | 17 kg                   |
| Burn time               | 11 - 24 h               |
| Installed power         | 13 W                    |
| Net weight              | 193 kg                  |
| Dimensions              | 530x1050x574            |
| Fans                    | 1 frontal deactivatable |