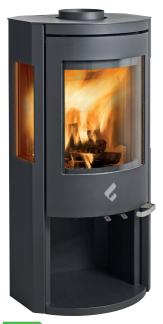

| Finishes                | $\bullet \bigcirc$      |
|-------------------------|-------------------------|
| P.NOM                   | 3.3 - 6.9 kW            |
| Pellet fuel consumption | 0.7 - 1.5 kg/h          |
| Efficiency              | 95.5 - 92.9%            |
| Flue exit pipe          | Ø 80 mm                 |
| Tank capacity           | 17 kg                   |
| Burn time               | 11 - 24 h               |
| Installed power         | 13 W                    |
| Net weight              | 193 kg                  |
| Dimensions              | 530x1050x574            |
| Fans                    | 1 frontal deactivatable |

A++

ΖE RO PHILOSOPHY

C

z

TECHNOLOGY

N

ECODESIGN 2022

6