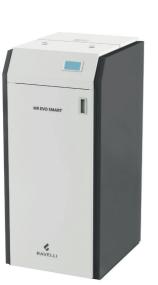

#### **TECHNICAL FEATURES**

| Finishes                | ••                                       |
|-------------------------|------------------------------------------|
| P.NOM                   | 3.3 - 8.3 kW                             |
| Pellet fuel consumption | 0.7 - 1.9 kg/h                           |
| Efficiency              | 95.5 - 90.6%                             |
| Flue exit pipe          | Ø 80 mm                                  |
| Tank capacity           | 17 kg                                    |
| Burn time               | 9 - 24 h                                 |
| Installed power         | 13 W                                     |
| Net weight              | 193 kg                                   |
| Dimensions              | 530x1050x574                             |
| Fans                    | 1 frontal<br>1 for ducting deactivatable |