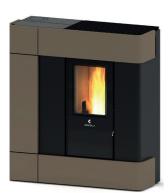

| Finishes                | $\bullet \bigcirc$      |
|-------------------------|-------------------------|
| P.NOM                   | 3.3 - 6.9 kW            |
| Pellet fuel consumption | 0.7 - 1.5 kg/h          |
| Efficiency              | 95.5 - 92.9%            |
| Flue exit pipe          | Ø 80 mm                 |
| Tank capacity           | 17 kg                   |
| Burn time               | 11 - 24 h               |
| Installed power         | 13 W                    |
| Net weight              | 193 kg                  |
| Dimensions              | 530x1050x574            |
| Fans                    | 1 frontal deactivatable |