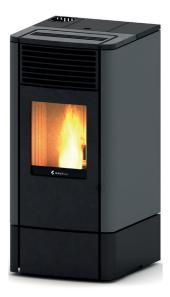

#### **TECHNICAL FEATURES**

| Finishes                | • •                                      |
|-------------------------|------------------------------------------|
| P.NOM                   | 3.8- 10.2 kW                             |
| Pellet fuel consumption | 0.8 - 2.3 kg/h                           |
| Efficiency              | 94.6 - 91.7 %                            |
| Flue exit pipe          | Ø 80 mm                                  |
| Tank capacity           | 19 kg                                    |
| Burn time               | 8-23 h                                   |
| Installed power         | 14 W                                     |
| Net weight              | 150 kg                                   |
| Dimensions              | 530x1190x665                             |
| Fans                    | 1 frontal<br>1 for ducting deactivatable |