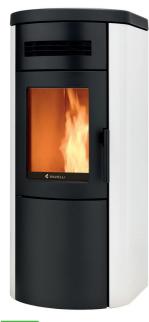

#### **TECHNICAL FEATURES**

| Finishes                | ••                                       |
|-------------------------|------------------------------------------|
| P.NOM                   | 3.3 - 8.3 kW                             |
| Pellet fuel consumption | 0.7 - 1.9 kg/h                           |
| Efficiency              | 95.5 - 90.6%                             |
| Flue exit pipe          | Ø 80 mm                                  |
| Tank capacity           | 17 kg                                    |
| Burn time               | 9 - 24 h                                 |
| Installed power         | 13 W                                     |
| Net weight              | 193 kg                                   |
| Dimensions              | 530x1050x574                             |
| Fans                    | 1 frontal<br>1 for ducting deactivatable |