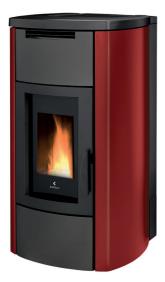

| Finishes                | $\bullet \bigcirc$      |
|-------------------------|-------------------------|
| P.NOM                   | 3.3 - 6.9 kW            |
| Pellet fuel consumption | 0.7 - 1.5 kg/h          |
| Efficiency              | 95.5 - 92.9%            |
| Flue exit pipe          | Ø 80 mm                 |
| Tank capacity           | 17 kg                   |
| Burn time               | 11 - 24 h               |
| Installed power         | 13 W                    |
| Net weight              | 193 kg                  |
| Dimensions              | 530x1050x574            |
| Fans                    | 1 frontal deactivatable |