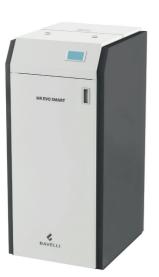

| Fans                    | 1 frontal      |









| Finishes                | •              |
|-------------------------|----------------|
| P.NOM                   | 3.9 - 9.3 kW   |
| Pellet fuel consumption | 0.9 - 2.2 kg/h |
| Efficiency              | 91.8 - 87.0 %  |
| Flue exit pipe          | Ø 80 mm        |
| Tank capacity           | 19 kg          |
| Burn time               | 9 - 22 h       |
| Installed power         | 35 W           |
| Net weight              | 230 kg         |
| Dimensions              | 900x850x600    |
| -                       |                |





Fans





### **A**+ ΖE ECODESIG 2022 RO 6 PHILOSOPHY

### **TECHNICAL FEATURES**

| Finishes                | 0              |
|-------------------------|----------------|
| P.NOM                   | 5.6 - 20.0 kW  |
| P. H <sub>2</sub> O     | 5.6 - 20.0 kW  |
| Pellet fuel consumption | 1.3 - 4.6 kg/h |
| Efficiency              | 92.8 - 92.5 %  |
| Flue exit pipe          | Ø 100 mm       |
| Tank capacity           | 50 kg          |
| Burn time               | 11 - 39 h      |
| Installed power         | 143 W          |
| Net weight              | 235 kg         |
| Dimensions              | 595x1300x731   |

**SMART** 





### **A**+ ΖE ECODESIG 2022 RO 6 PHILOSOPHY

### **TECHNICAL FEATURES**

| Finishes                | 0              |
|-------------------------|----------------|
| P.N