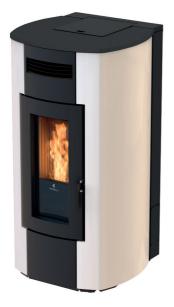

#### **TECHNICAL FEATURES**

| Finishes                | • •                                      |
|-------------------------|------------------------------------------|
| P.NOM                   | 3.8- 10.2 kW                             |
| Pellet fuel consumption | 0.8 - 2.3 kg/h                           |
| Efficiency              | 94.6 - 91.7 %                            |
| Flue exit pipe          | Ø 80 mm                                  |
| Tank capacity           | 19 kg                                    |
| Burn time               | 8-23 h                                   |
| Installed power         | 14 W                                     |
| Net weight              | 150 kg                                   |
| Dimensions              | 530x1190x665                             |
| Fans                    | 1 frontal<br>1 for ducting deactivatable |