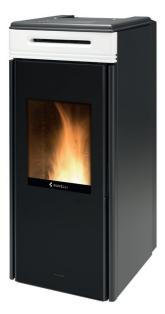

#### **TECHNICAL FEATURES**

| Finishes                | • •                                      |
|-------------------------|------------------------------------------|
| P.NOM                   | 3.8- 10.2 kW                             |
| Pellet fuel consumption | 0.8 - 2.3 kg/h                           |
| Efficiency              | 94.6 - 91.7 %                            |
| Flue exit pipe          | Ø 80 mm                                  |
| Tank capacity           | 19 kg                                    |
| Burn time               | 8-23 h                                   |
| Installed power         | 14 W                                     |
| Net weight              | 150 kg                                   |
| Dimensions              | 530x1190x665                             |
| Fans                    | 1 frontal<br>1 for ducting deactivatable |