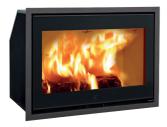

#### **TECHNICAL FEATURES**

| Finishes                | $\bigcirc \bullet \bullet \bullet \bullet$ |
|-------------------------|--------------------------------------------|
| P.NOM                   | 3.3 - 8.3 kW                               |
| Pellet fuel consumption | 0.7 - 1.9 kg/h                             |
| Efficiency              | 95.5 - 90.6%                               |
| Flue exit pipe          | Ø 80 mm                                    |
| Tank capacity           | 17 kg                                      |
| Burn time               | 9 - 24 h                                   |
| Installed power         | 13 W                                       |
| Net weight              | 193 kg                                     |
| Dimensions              | 530x1050x574                               |
| Fans                    | 1 frontal<br>1 for ducting deactivatable   |

ΖE

RO

PHILOSOPHY

z

TECHNOLOGY

Ν