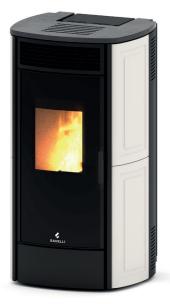

ΖE

RO

PHILOSOPHY

| Finishes                | ○●                                       |
|-------------------------|------------------------------------------|
| P.NOM                   | 3.3 - 8.3 kW                             |
| Pellet fuel consumption | 0.7 - 1.9 kg/h                           |
| Efficiency              | 95.5 - 90.6%                             |
| Flue exit pipe          | Ø 80 mm                                  |
| Tank capacity           | 17 kg                                    |
| Burn time               | 9 - 24 h                                 |
| Installed power         | 13 W                                     |
| Net weight              | 193 kg                                   |
| Dimensions              | 530x1050x574                             |
| Fans                    | 1 frontal<br>1 for ducting deactivatable |

6

ECODESIGN 2022

6