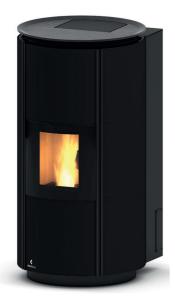

#### **TECHNICAL FEATURES**

| Finishes                | ••                                       |
|-------------------------|------------------------------------------|
| P.NOM                   | 3.3 - 8.3 kW                             |
| Pellet fuel consumption | 0.7 - 1.9 kg/h                           |
| Efficiency              | 95.5 - 90.6%                             |
| Flue exit pipe          | Ø 80 mm                                  |
| Tank capacity           | 17 kg                                    |
| Burn time               | 9 - 24 h                                 |
| Installed power         | 13 W                                     |
| Net weight              | 193 kg                                   |
| Dimensions              | 530x1050x574                             |
| Fans                    | 1 frontal<br>1 for ducting deactivatable |