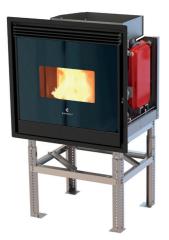

#### **TECHNICAL FEATURES**

| Finishes                | • •                                      |
|-------------------------|------------------------------------------|
| P.NOM                   | 3.8- 10.2 kW                             |
| Pellet fuel consumption | 0.8 - 2.3 kg/h                           |
| Efficiency              | 94.6 - 91.7 %                            |
| Flue exit pipe          | Ø 80 mm                                  |
| Tank capacity           | 19 kg                                    |
| Burn time               | 8-23 h                                   |
| Installed power         | 14 W                                     |
| Net weight              | 150 kg                                   |
| Dimensions              | 530x1190x665                             |
| Fans                    | 1 frontal<br>1 for ducting deactivatable |