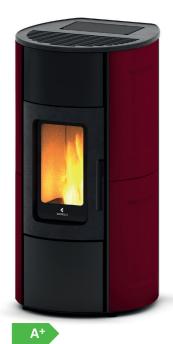

ΖE

RO

PHILOSOPHY

| Finishes                | ○●                                       |
|-------------------------|------------------------------------------|
| P.NOM                   | 3.3 - 8.3 kW                             |
| Pellet fuel consumption | 0.7 - 1.9 kg/h                           |
| Efficiency              | 95.5 - 90.6%                             |
| Flue exit pipe          | Ø 80 mm                                  |
| Tank capacity           | 17 kg                                    |
| Burn time               | 9 - 24 h                                 |
| Installed power         | 13 W                                     |
| Net weight              | 193 kg                                   |
| Dimensions              | 530x1050x574                             |
| Fans                    | 1 frontal<br>1 for ducting deactivatable |