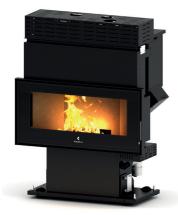

#### **TECHNICAL FEATURES**

| Finishes                | ••                                       |
|-------------------------|------------------------------------------|
| P.NOM                   | 3.3 - 8.3 kW                             |
| Pellet fuel consumption | 0.7 - 1.9 kg/h                           |
| Efficiency              | 95.5 - 90.6%                             |
| Flue exit pipe          | Ø 80 mm                                  |
| Tank capacity           | 17 kg                                    |
| Burn time               | 9 - 24 h                                 |
| Installed power         | 13 W                                     |
| Net weight              | 193 kg                                   |
| Dimensions              | 530x1050x574                             |
| Fans                    | 1 frontal<br>1 for ducting deactivatable |