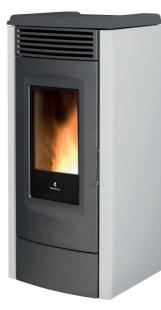

ΖE

RO

PHILOSOPHY

| Finishes                | ○●                                       |
|-------------------------|------------------------------------------|
| P.NOM                   | 3.3 - 8.3 kW                             |
| Pellet fuel consumption | 0.7 - 1.9 kg/h                           |
| Efficiency              | 95.5 - 90.6%                             |
| Flue exit pipe          | Ø 80 mm                                  |
| Tank capacity           | 17 kg                                    |
| Burn time               | 9 - 24 h                                 |
| Installed power         | 13 W                                     |
| Net weight              | 193 kg                                   |
| Dimensions              | 530x1050x574                             |
| Fans                    | 1 frontal<br>1 for ducting deactivatable |