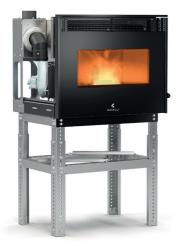

| 88 W             |
| Net weight              | 200 kg           |
| Dimensions              | 930x1100x390     |
| Fans                    | 1 deactivatable  |











| Finishes                | ○●              |
|-------------------------|-----------------|
| P.NOM                   | 8.1 - 21 kW     |
| P. H <sub>2</sub> O     | 6.3 - 18.1 kW   |
| Pellet fuel consumption | 1.7 - 3.8 kg/h  |
| Efficiency              | 95.2 - 94.3 %   |
| Flue exit pipe          | Ø 80 mm         |
| Tank capacity           | 28 kg           |
| Burn time               | 7 - 16 h        |
| Installed power         | 93 W            |
| Net weight              | 200 kg          |
| Dimensions              | 930x1100x390    |
| Fans                    | 1 deactivatable |



ECODESIGI 2022

6







| Finishes                | •              |
|-------------------------|----------------|
| P.NOM                   | 3 - 9 kW       |
| Pellet fuel consumption | 0.7 - 2.2 kg/h |
| Efficiency              | 93.1 - 88 %    |
| Flue exit pipe          | Ø 80 mm        |
| Tank capacity           | 12 kg          |
| Burn time               | 6 - 18 h       |
| Installed power         | 88 W           |
| Net weight              | 120 kg         |
| Dimensions              | 785x645x542    |
| Fans                    | 1 frontal      |











| Finishes                | •              |
|-------------------------|----------------|
| P.NOM                   | 3 - 9 kW       |
| Pellet fuel consumption | 0.7 - 2.2 kg/h |
| Efficiency              | 93.1 - 88 %    |
| Flue exit pipe