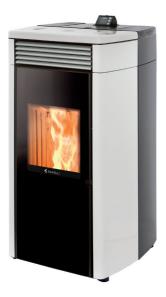

#### **TECHNICAL FEATURES**

| Finishes                | • •                                      |
|-------------------------|------------------------------------------|
| P.NOM                   | 3.8- 10.2 kW                             |
| Pellet fuel consumption | 0.8 - 2.3 kg/h                           |
| Efficiency              | 94.6 - 91.7 %                            |
| Flue exit pipe          | Ø 80 mm                                  |
| Tank capacity           | 19 kg                                    |
| Burn time               | 8-23 h                                   |
| Installed power         | 14 W                                     |
| Net weight              | 150 kg                                   |
| Dimensions              | 530x1190x665                             |
| Fans                    | 1 frontal<br>1 for ducting deactivatable |