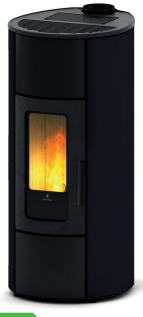

|
|-------------------------|------------------------------------------|
| P.NOM                   | 3.8- 10.2 kW                             |
| Pellet fuel consumption | 0.8 - 2.3 kg/h                           |
| Efficiency              | 94.6 - 91.7 %                            |
| Flue exit pipe          | Ø 80 mm                                  |
| Tank capacity           | 19 kg                                    |
| Burn time               | 8-23 h                                   |
| Installed power         | 14 W                                     |
| Net weight              | 150 kg                                   |
| Dimensions              | 530x1190x665                             |
| Fans                    | 1 frontal<br>1 for ducting deactivatable |









### A++

ΖE RO PHILOSOPHY



6

#### **TECHNICAL FEATURES**

| Finishes                | $\bigcirc \bullet \bullet \bullet \bullet$ |
|-------------------------|--------------------------------------------|
| P.NOM                   | 3.8- 10.2 kW                               |
| Pellet fuel consumption | 0.8 - 2.3 kg/h                             |
| Efficiency              | 94.6 - 91.7 %                              |
| Flue exit pipe          | Ø 80 mm                                    |
| Tank capacity           | 19 kg                                      |
| Burn time               | 8-23 h                                     |
| Installed power         | 14 W                                       |
| Net weight              | 150 kg                                     |
| Dimen