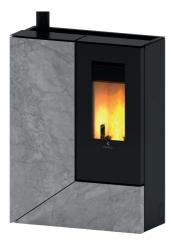

#### **TECHNICAL FEATURES**

| Finishes                | $\bigcirc \bullet \bullet \bullet \bullet$ |
|-------------------------|--------------------------------------------|
| P.NOM                   | 3.3 - 8.3 kW                               |
| Pellet fuel consumption | 0.7 - 1.9 kg/h                             |
| Efficiency              | 95.5 - 90.6%                               |
| Flue exit pipe          | Ø 80 mm                                    |
| Tank capacity           | 17 kg                                      |
| Burn time               | 9 - 24 h                                   |
| Installed power         | 13 W                                       |
| Net weight              | 193 kg                                     |
| Dimensions              | 530x1050x574                               |
| Fans                    | 1 frontal<br>1 for ducting deactivatable   |

ΖE

RO

PHILOSOPHY

z

TECHNOLOGY

Ν