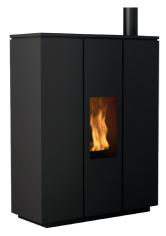

#### 4 **TECHNICAL FEATURES** NEW PRODUCT Finishes P.NOM 3.3 - 8.3 kW Pellet fuel consumption 0.7 - 1.9 kg/h Efficiency 91.2 - 90.7 % Ø 80 mm Flue exit pipe Tank capacity 15 kg Burn time 8 - 21 h Installed power 45 W

Net weight

Dimensions

Fans

470x1010x520

200 kg

1 frontal

Z E R O PHILOSOPHY