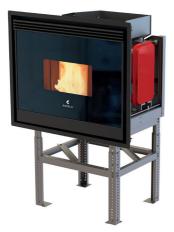

|
| Net weight              | 154.5 kg                      |
| Dimensions              | 885x742x541                   |
| Fans                    | 1 for ventilation and ducting |











| Finishes                | •              |
|-------------------------|----------------|
| P.NOM                   | 8.6 - 18.1 kW  |
| P. H <sub>2</sub> O     | 7.0 - 15.4 kW  |
| Pellet fuel consumption | 1.9 - 4.0 kg/h |
| Efficiency              | 93.1 - 91.6 %  |
| Flue exit pipe          | Ø 100 mm       |
| Tank capacity           | 24 kg          |
| Burn time               | 6 - 13 h       |
| Installed power         | 95 W           |
| Net weight              | 135 kg         |
| Dimensions              | 860x825x694    |
| Fans                    | 1 frontal      |









| FinishesImage: Constant of the series of the se |                         |                |
|------------------------------------------------------------------------------------------------------------------------------------------------------------------------------------------------------------------------------------------------------------------------------------------------------------------------------------------------------------------------------------------------------------------------------------------------------------------------------------------------------------------------------------------------------------------------------------------------------------------------------------------------------------------------------------------------------------------------------