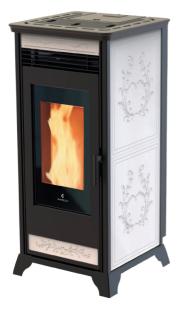

1 frontal deactivatable    |







| Finishes                | ○●                      |
|-------------------------|-------------------------|
| P.NOM                   | 6.1 - 21 kW             |
| P. H <sub>2</sub> O     | 4.9 - 17.5 kW           |
| Pellet fuel consumption | 1.3 - 4.9 kg/h          |
| Efficiency              | 94 - 90 %               |
| Flue exit pipe          | Ø 80 mm                 |
| Tank capacity           | 32 kg                   |
| Burn time               | 7 - 25 h                |
| Installed power         | 115 W                   |
| Net weight              | 215 kg                  |
| Dimensions              | 614x1251x605            |
| Fans                    | 1 frontal deactivatable |
|                         |                         |









| Finishes                | 0•                      |
|-------------------------|-------------------------|
| P.NOM                   | 4.4 - 14.3 kW           |
| P. H <sub>2</sub> O     | 3.8 - 12 kW             |
| Pellet fuel consumption | 1 - 3.3 kg/h            |
| Efficiency              | 91.1 - 90.7 %           |
| Flue exit pipe          | Ø 80 mm                 |
| Tank capacity           | 23 kg                   |
| Burn time               | 7 - 23 h                |
| Installed power         | 79 W                    |
| Net weight              | 219 kg                  |
| Dimensions              | 551x1195x602            |
| Fans                    | 1 frontal deactivatable |
|                         |                         |









| Finishes                | 0