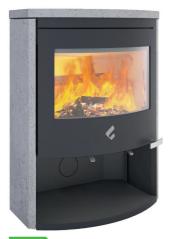

#### **TECHNICAL FEATURES**

| Finishes                | ••                                       |
|-------------------------|------------------------------------------|
| P.NOM                   | 3.3 - 8.3 kW                             |
| Pellet fuel consumption | 0.7 - 1.9 kg/h                           |
| Efficiency              | 95.5 - 90.6%                             |
| Flue exit pipe          | Ø 80 mm                                  |
| Tank capacity           | 17 kg                                    |
| Burn time               | 9 - 24 h                                 |
| Installed power         | 13 W                                     |
| Net weight              | 193 kg                                   |
| Dimensions              | 530x1050x574                             |
| Fans                    | 1 frontal<br>1 for ducting deactivatable |

Non contractual document. For the constant improvement of its products, RAVELLI reserves the right to add to its features all modifications related to their aesthetic and technical development, without prior notice.