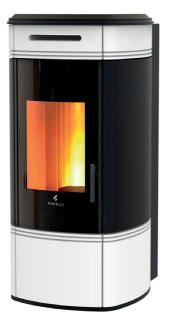

#### **TECHNICAL FEATURES**

| Finishes                | ••                                       |
|-------------------------|------------------------------------------|
| P.NOM                   | 3.3 - 8.3 kW                             |
| Pellet fuel consumption | 0.7 - 1.9 kg/h                           |
| Efficiency              | 95.5 - 90.6%                             |
| Flue exit pipe          | Ø 80 mm                                  |
| Tank capacity           | 17 kg                                    |
| Burn time               | 9 - 24 h                                 |
| Installed power         | 13 W                                     |
| Net weight              | 193 kg                                   |
| Dimensions              | 530x1050x574                             |
| Fans                    | 1 frontal<br>1 for ducting deactivatable |